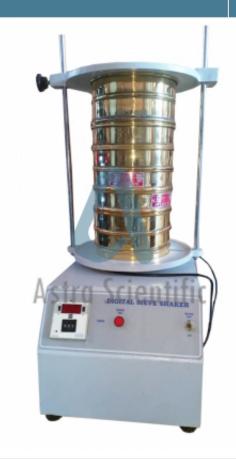

## **Description:**

Digital Sieve Shaker

## General Description:

This new electro-mechanical shaker features efficient sieving action, heavy duty and simple design. The sieve column is held at the top by a rubber pad with spherical seat and rotates eccentrically at the bottom ensuring uniform shaking of the sample across the whole surface of the sieves. Upon each revolution, a simple mechanical mechanism imparts hits at the base of the sieve column so as to move the sample on the sieve surface for a very efficient sieving action. The front panel includes the mains switch, the emergency stop button and timer. The shaker has to be fixed to the base through the four holes at the base. A noise reduction cabinet is also available for housing the shaker. See accessories.