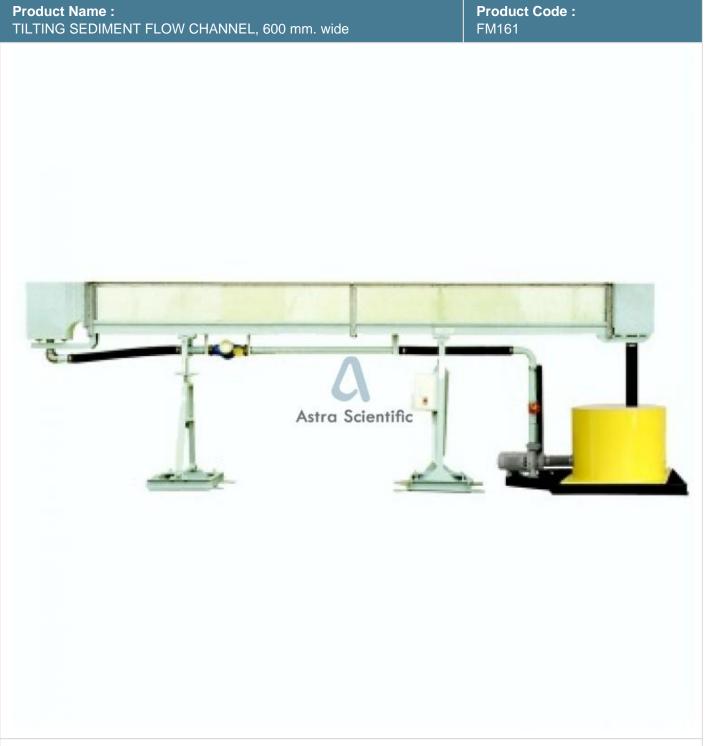

## **Description:**

60 cm wide x 70 cm high x 18 m long, -1 to +3% motorized tilting; can be used for study of flow phenomena without sediment or study of sediment transport and bed form in open channel; complete with pump, feed tank, storage tank, sluice gates, motorized trolley, sand, sediment feeder, sediment trap, accessories and models.