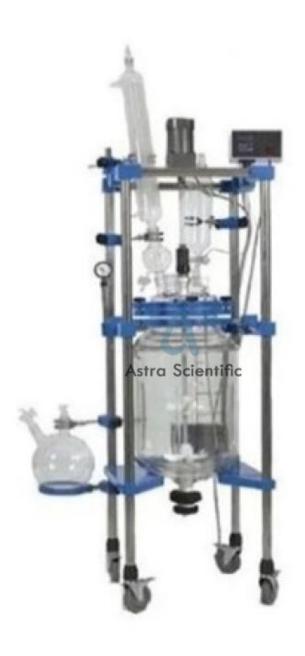

## **Description:**

Jacketed Glass Reactor for Pilot Plant Reactor System 10L capacity

## **Technical Specification:**

Jacketed Glass Reactor for Pilot Plant Reactor System 10L capacity

Propeller Stirrer: Anchor, Pitched Blade, Retreat Curve Impeller and 2-Stage Propeller

Vacuum Gauge: Analog

Phone: +91-8860605265 Email: info@astrascientific.com

Vapor Duct Reflux Splitter: Reflux Flask

Coil Condenser: Double Coil Condenser

Collection Flask: Receiving Round Bottom Flask

Dropping Funnel: Pressure Equalizing Dropping Funnel

Gas release/inlet Valve: Cone with PTFE stopcock

Reactor Material: Borosilicate glass, thickness 5-7mm

Glass Reactor: Double Jacketed 10 liter

Necks: 5+1

Motor Power: 120W

Rotation Speed: 50-800rpm

Torque: 162Ncm

Vacuum: -0.096Mpa (-13.92psi)

Power Supply: 220V/50Hz

Overall Size LxWxH: 500x500x1200(mm).