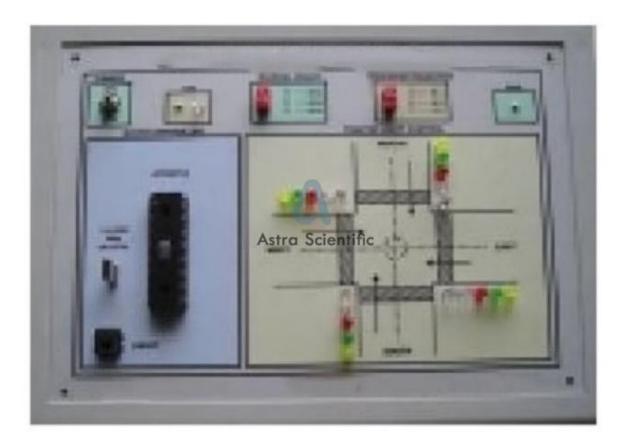

## **Description**:

Traffic Signal Control

## **Technical Specification :**

4 Sequence switch/ 4delay switch

Sequence 1: LED Testing

Sequence 2: One way traffic Sequence 3 & 4: Two way traffic Function of LEDs in the trainer. Green – Start, Red – Stop Yellow – Warning To Stop Blue – Pedestrian Multi Color– Free Left Built in Regulated Power Supply: DC +5V/300 mA. Power Supply: Voltage range: AC 100V – 230V. Frequency Range: 50 – 60Hz. Housing: It is mounted in an elegant ABS Plastic cabinet for better viewing and portability.