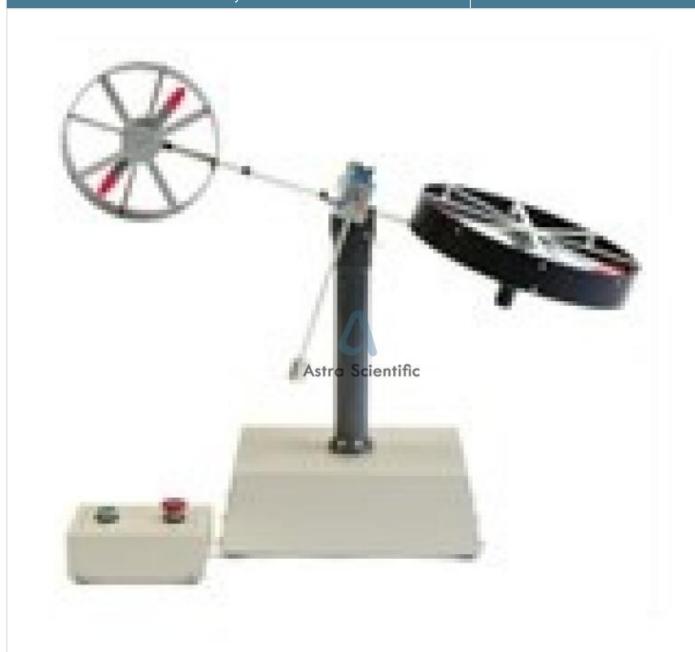

## **Technical Specification:**

The twin-rotor system demonstrates the principles of a non-linear MIMO (multiple input, multiple output) system, with significant cross-coupling.

Its behavior resembles a helicopter, but the angle of attack of the

Phone: +91-8860605265 Email: info@astrascientific.com

rotors is fixed and the aerodynamic forces are controlled by varying the speeds of the motors. Significant cross-coupling is observed between the actions of the rotors, with each rotor influencing both angle positions.