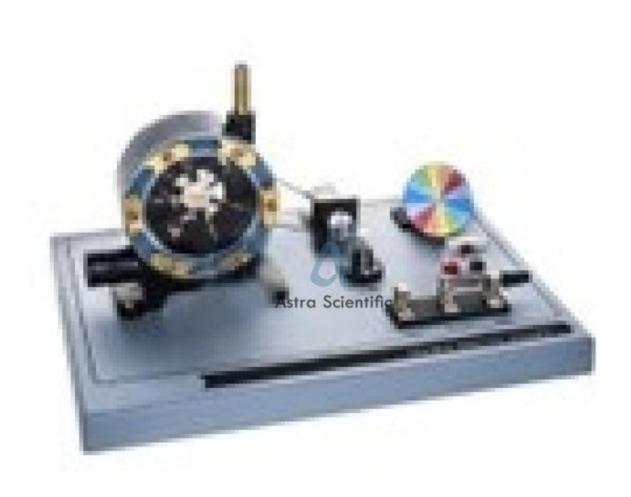

## **Technical Specification:**

These are essential as they enable modification of the output of each pipe and selection of the use of one or two pipes.

A turbine equipped with a Turbo wheel consisting of 20 buckets and two injection pipes with manual regulation of the needle openings.

This makes it possible to highlight aspects of the turbine's performance in accordance with changes to the output of the forced pipe and configuration of the injection pipes.

The whole operational part is mounted on a frame equipped with industrial casters.

A porthole window enables observation of the different hydraulic phenomena.

Phone: +91-8860605265

Email: info@astrascientific.com

A multi-cellular centrifugal pump. A pipework assembly, flowmeter and pressure sensor enable simulation of the waterfall in the form of a forced pipe.