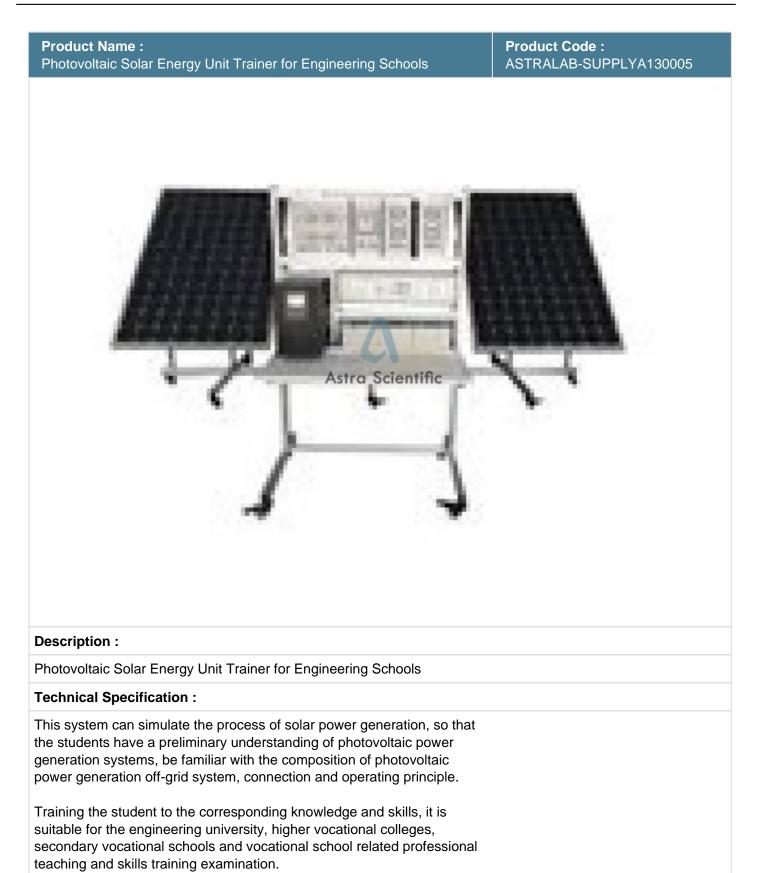

Training workbench uses aluminum column frame structure, measuring instrument and load module use hanging box installation, training power supply built-in integrated installation, with a universal wheel at the

bottom of workbench, the various units are flexible, it's easy to use, not easy to damage.

Solar panels using aluminum frame fix, can adjust the angle of the solar panels according to the angle of the sun's rays, the bottom is equipped with universal wheel, it is flexible to move, and convenient to use.

Experimental circuit and device configuration is complete, can be combined, to complete a variety of subjects of training content.