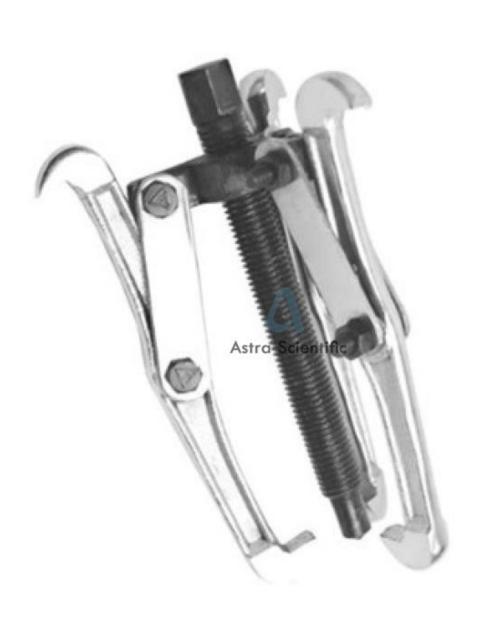

## **Technical Specification:**

This 3-jaw removal tool works with your wrench, ratchet, or spanner as a gear puller, sprocket puller, bearing puller, pulley puller, flywheel puller and more.

Three jaws come with fine chrome plating to provide a reliable and effective rust and corrosion protection. Drive screw is covered by black phosphating, which provides maximum strength and longevity to the gear puller, puller jaws allow for easy gripping and access to tight spaces.

Each of the three 3-jaw gear and bearing pullers can be reversed to pull parts from either the inside or outside.

Phone: +91-8860605265

Email: info@astrascientific.com

Universal 4 position reversible jaws offer inside or outside grip with short, standard reach.

Drop Forged Carbon Steel Chrome Plated.