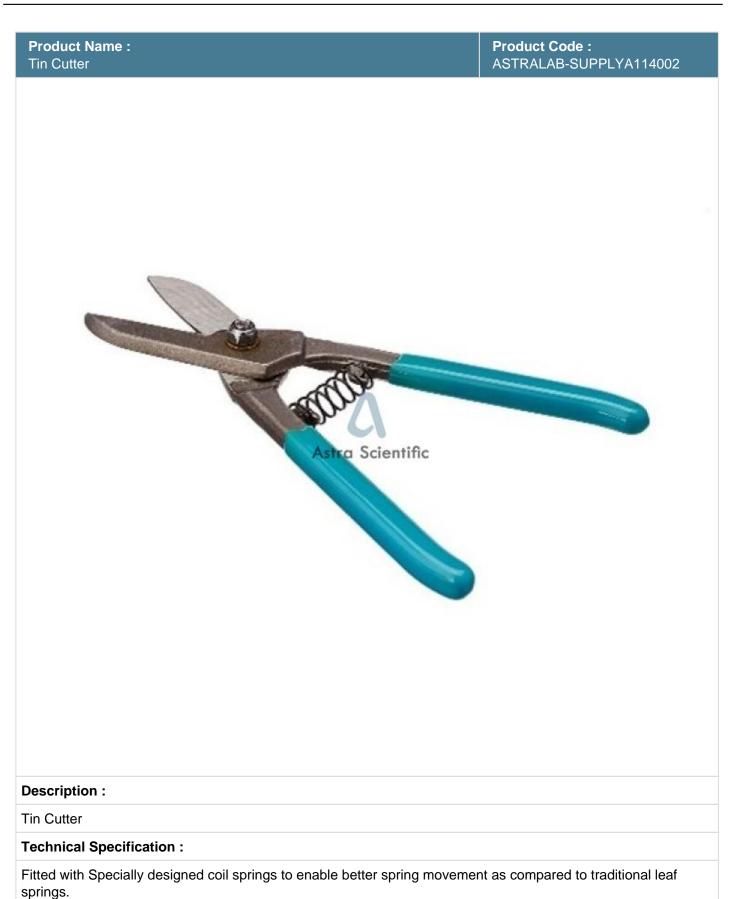

The Coil Springs are so designed that the same can also be removed easily in case the spring is not required by the user.

Dip coated sleeves provide cushioning grip and saves the hand of the user from wearing and extra pressure.

Can be used for cutting aluminium, vinyl siding, screening, cardboard, leather and copper.

Offers high leverage.Razor sharp cutting edges specifically designed at a suitable angle to cut sheets easily.

Easy to cut straight and ensures smooth edge.

Standard.