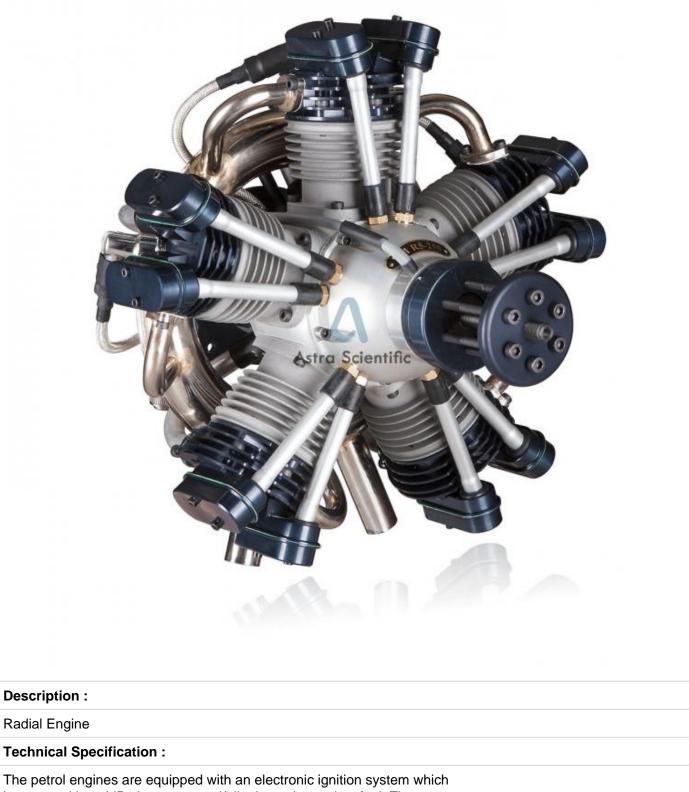

## Product Name : Radial Engine

## **Product Code :** ASTRALAB-SUPPLYA21092

is operated by a LiPo battery, petrol/oil mixture is used as fuel. The motors are characterized by a robust and elaborate construction, they are made for those scale model lovers who want to give their model a unique character and stand out from the rest. The motors are

characterized by a robust and elaborate construction, they are made for those scale model lovers who want to give their model a unique character and stand out from the rest. The glow-ignition engines are pre-annealed with an external battery, and commercial model construction fuel based on methanol is used as fuel. Especially the small volume engines make it possible to produce smaller scale models, especially warbirds, with true originality. All engines are delivered with silencers. UMS has developed a series of five petrol engines and three glow ignition engines each, covering the entire spectrum of types required.