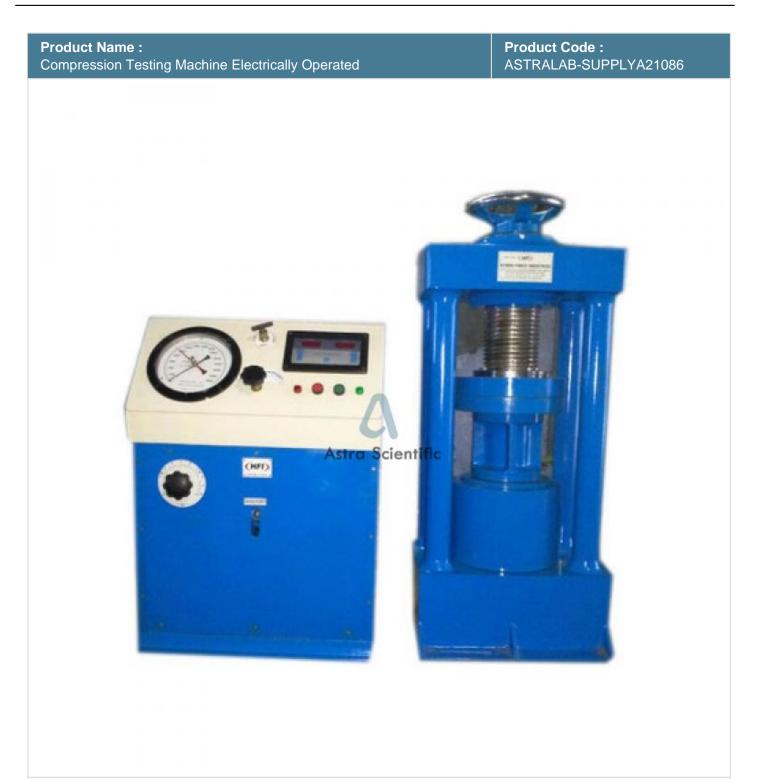

## **Description :**

Compression Testing Machine Electrically Operated

## **Technical Specification :**

The Digital Compression Testing Machine has been designed to meet the need for a simple, economic and reliable means to test concrete for its compressive strength. Relays are incorporated so that the motor does not restart on its own after a power breakdown. The Digital Indicator incorporates a 4-Digits display calibrated in Kilo Newton (KN) and

preset to maximum load capacity fitted with micro switches to switch-off the motor when the load approaches the maximum capacity of the gauge, avoiding any over loading. The electrically operated pumping units are provided with a control knob to adjust the pace rate which can be effectively controlled by an experienced operator during the course of testing, by observing the progress of the Digital Indicator readings.