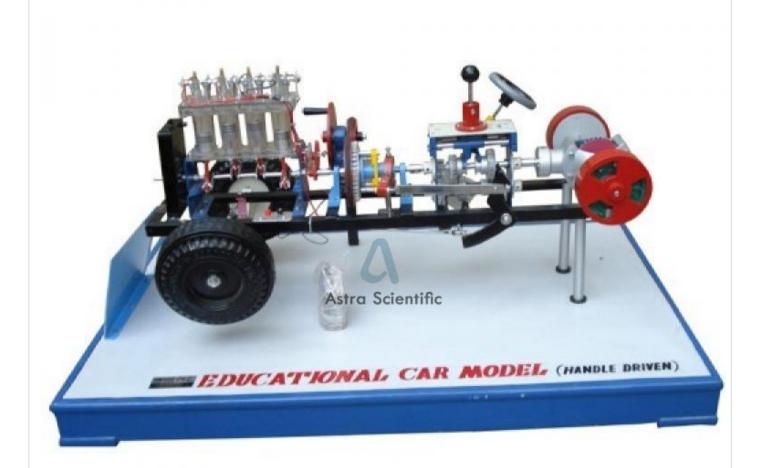

## **Description:**

**Educational Car Model** 

## **Technical Specification:**

The chassis is consisting of Front axle with wheels, Steering, Every part is sturdily built to ensure dependable, service. Four cylinders Engine, Clutch, Gear Box, Differential, Rear axle with wheel brakes, radiator, Fuel tank, etc. The basic principles of operation of a car are clearly demonstrated by this convenient size open construction model. Pistons of the engine move up and down, cam shaft connected by. Gears opens all closes the intake and exhaust valves of each cylinder in proper sequence, Bulb flash to show instant firing, order.