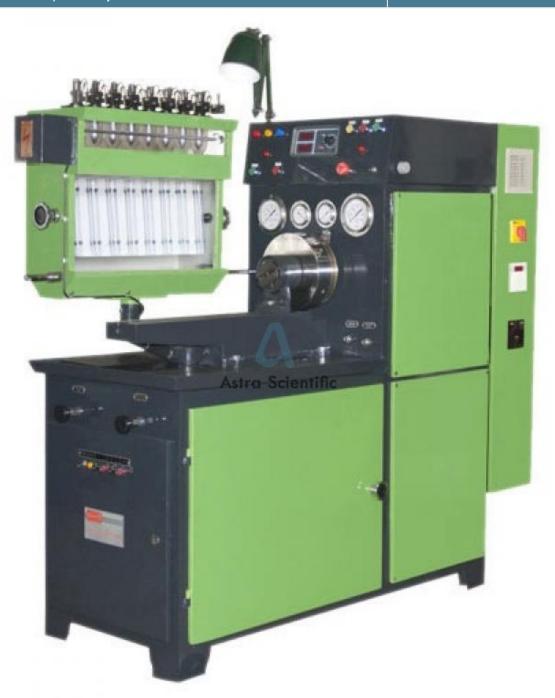

## **Description:**

Common Rail Pump With Injector

## **Technical Specification:**

Aspiration of the fuel from the interior of the pump via a flat valve. Discharge of the pressurized fuel via a ball valve into the collector line to the rail. High pressure pump by turning the eccentric cam the operation of the pump piston can be seen.

Injector: Injection nozzle, solenoid valve for volume control and for control of start of delivery.

Phone: +91-8860605265

Email: info@astrascientific.com