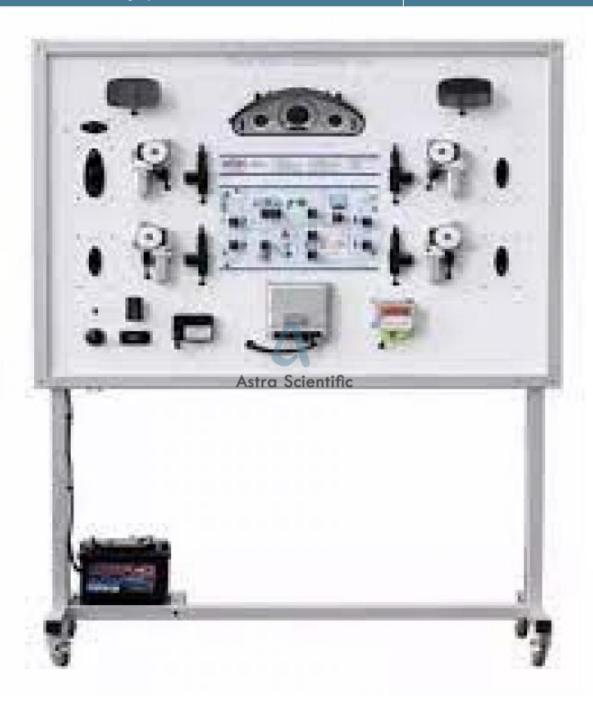

## **Description:**

**CAN BUS Autotronic Training System** 

## **Technical Specification:**

The number of nodes is not limited by the protocol. The CAN BUS Autotronic Training System is a distributed control system supported by advanced serial bus system CAN (Controller Area Network). CAN is a multi-master bus with an open, linear structure with one bus line and equal nodes. When signals and data are sent to a personal computer, the

Phone: +91-8860605265

Email: info@astrascientific.com

computer monitoring system displays the current status and data of module on PC screen and turns on the warning light if something is wrong. Each module of system is an ECU or the interoperable device (node) on CAN BUS. Data transfer between modules is achieved by the micro - controllers over CAN BUS. The system can simulate the operation of fuel injection system, ignition system and exhaust gas control. Experiments include the characteristics and operation of various sensors and actuators used in automobiles.