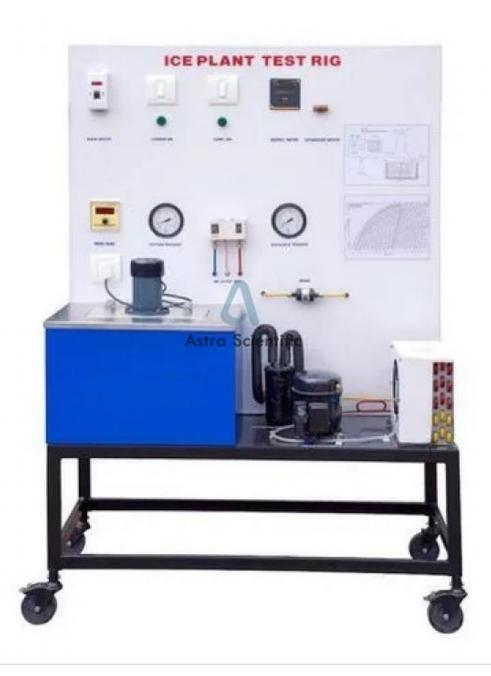

## **Description:**

Ice Plant Test Rig

## **Technical Specification:**

These are environment friendly. The system is fabricated such that students can observe and study ice formation process. The Ice Plant Test rig works on simple vapour compression refrigeration cycle and uses a refrigerant. The arrangement of parts such that, all the parts are visible and working can be easily understood. It is also useful to understand working of vapour compression system, its performance and controls used.