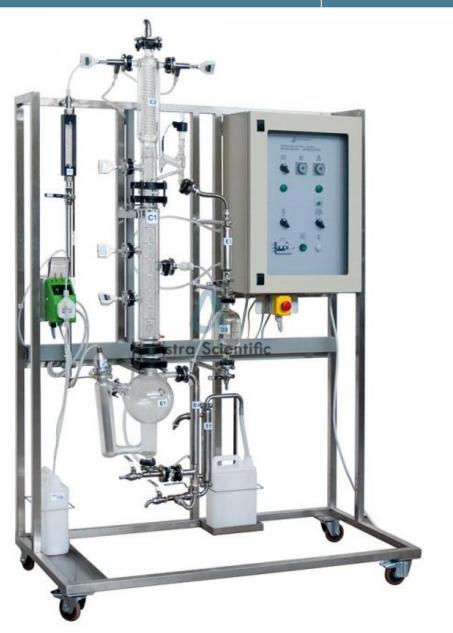

## **Description:**

Continuous Distillation Pilot Plant

## **Technical Specification:**

Tank for collection of distillate with 1 litre capacity.

Tank for collection of bottoms product with 5 litres capacity.

Condenser with reflux head.

Feeding tank with 5 litres capacity.

Distillation column height 600 mm with 7 sieve trays.

Phone: +91-8860605265

Email: info@astrascientific.com

Reboiler with 3 litres capacity complete with 1600 W electric heater.

3x tube-in-tube heat exchangers.

Metering pump with flow rate of 0 to 8.5 litres / hour.

6x digital thermometers with pt100 probes protected by stainless steel shield sleeves.

Pipework manufactured from stainless steel.

Electrical control panel in main cabinet.

2x programmable timers for the control of reflux ratio.

Emergency stop button.

Thyristor unit for controlling the power to the reboiler electric heater.

Variable area flow meter with a range of 20 to 200 litres per hour.