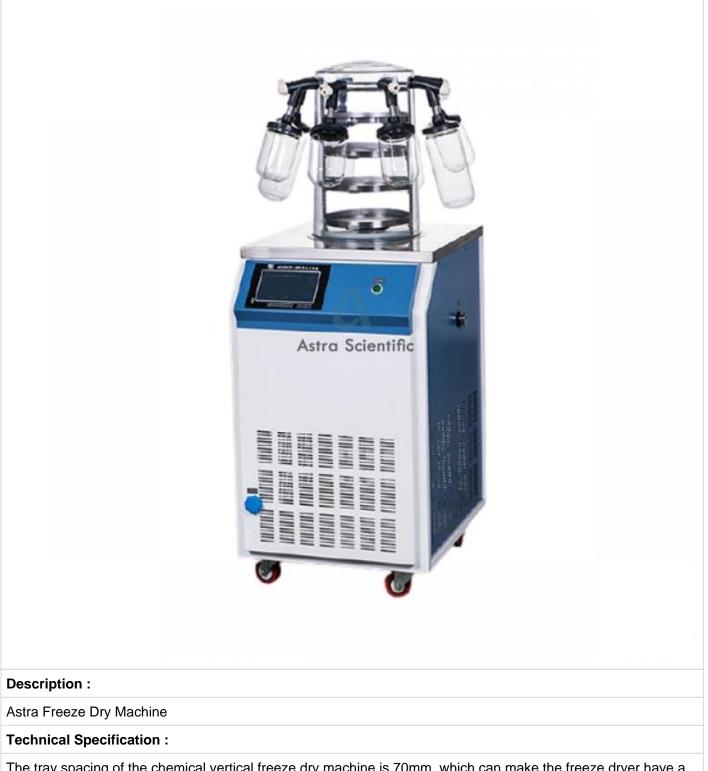

## Product Code : ASTRALAB-SUPPLYA6004

The tray spacing of the chemical vertical freeze dry machine is 70mm, which can make the freeze dryer have a lower temperature and a better freeze drying effect. The inside of the freeze dryer equipment is made of 304 stainless steel and has good chemical properties.

mbedded circuit design, 128 M FLASH, can store a large amount of freeze-dried data;

ELarge opening trap, no coil inside, with sample pre-freezing function.

Precision refrigeration compressor, low noise.

The cold trap and control panel are made of stainless steel, which is corrosion resistant and easy to clean.

The inflation valve is configured to be filled with dry inert gas;