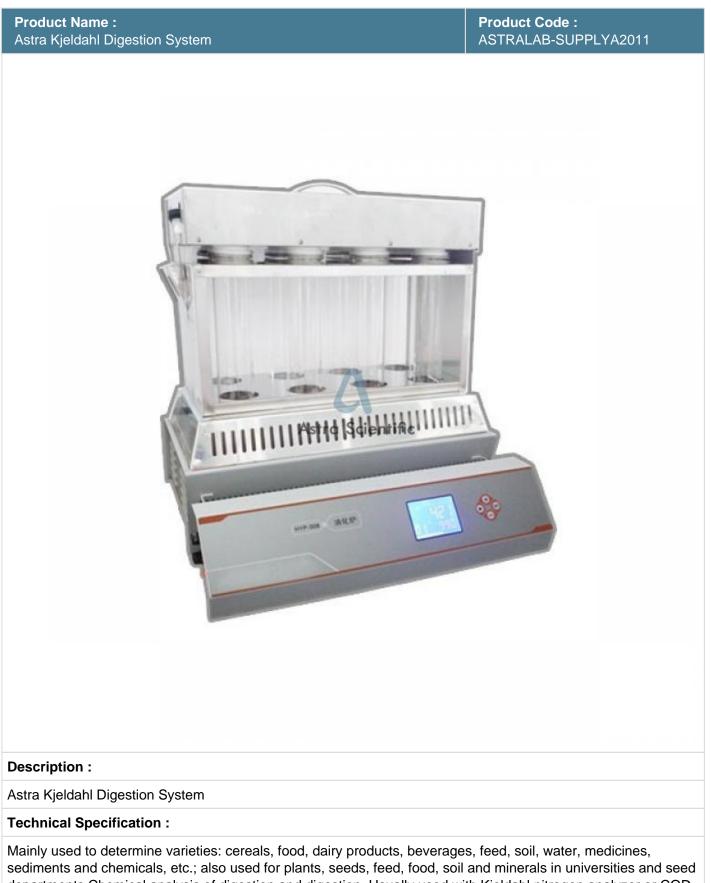

The temperature is continuously adjustable, the temperature control is accurate and stable, and the experimental results are more accurate.

With two optional program control: curve heating or linear heating, the instrument will automatically complete the process automatically. It is more suitable for samples that tend to foam, such as milk.

After heating the aluminum ingot, the temperature difference is very small and the sample is evenly digested.

Can open overheating and extreme temperature protection.

Blue screen display, more advanced.

The exhaust cover does not need to be placed in a fume hood, which is safer.

Improve the configuration of peripheral accessories to improve user experience.