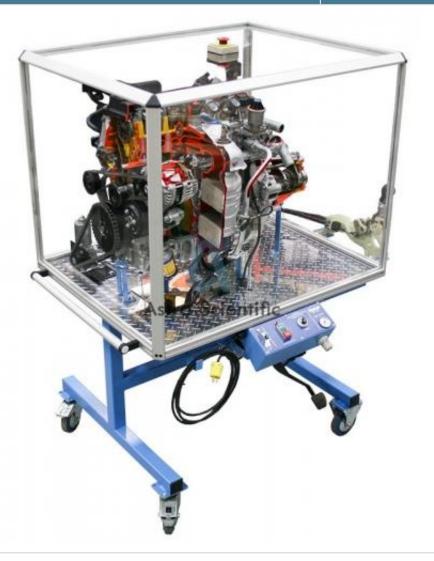

#### **Description :**

Cutaway All-wheel Drive Transmission/Transaxle, We are manufacturer, supplier, exporter and solution provider in quality Cutaway All-wheel Drive Transmission/Transaxle

## **Technical Specification :**

Fully operational from flywheel, transmission, transfer case, differentials to wheel output

Electrical drive motor turns the flywheel # Pneumatic valves control gear selection..