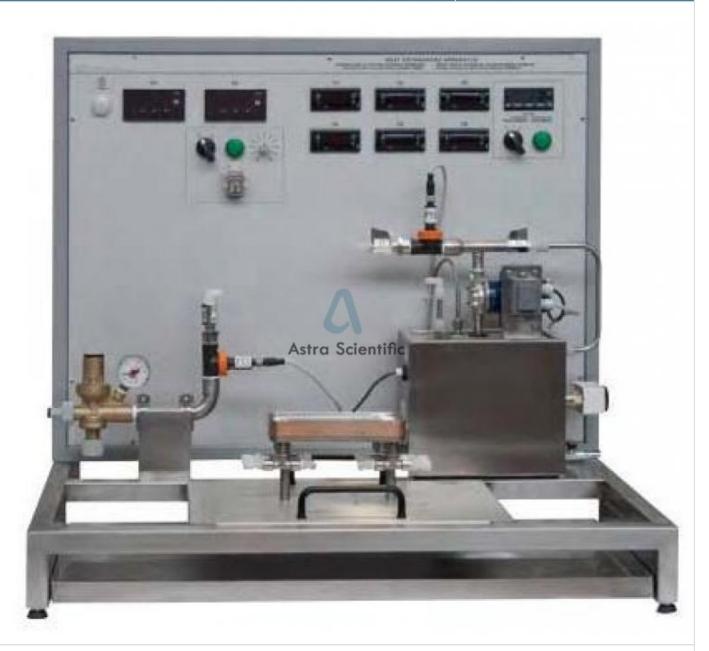

## **Technical Specification:**

This equipment would be consist of the service unit that supplies the necessary utilities and measuring instruments to carry out tests on four types of heat exchangers:

Phone: +91-8860605265

Email: info@astrascientific.com

| Tube-in-tube exchanger,                                                                                                    |
|----------------------------------------------------------------------------------------------------------------------------|
| Plate exchanger,                                                                                                           |
| Shell-and-tube exchanger,                                                                                                  |
| Jacketed tank                                                                                                              |
|                                                                                                                            |
|                                                                                                                            |
| Specification of the Service Unit :-                                                                                       |
| Bench-top framework of AISI 304 stainless steel                                                                            |
| Hot water generator of AISI 304 stainless steel with electronic temperature control, pump, heater of 2 kW and level switch |
| Pressure controller of cold water                                                                                          |
| 2 electronic flow meters                                                                                                   |
| 6 thermo resistances Pt100                                                                                                 |

Phone: +91-8860605265

Email: info@astrascientific.com

| Switchboard of painted carbon steel with ELCB                                                    |
|--------------------------------------------------------------------------------------------------|
| All data can be acquired by PC via the optional data acquisition software with interface system. |
| Power supply: 230 VAC 50 Hz                                                                      |
| Single-phase 2.5 kVA                                                                             |
|                                                                                                  |
| Specification of the tube in tube Heat Exchanger                                                 |
| 6 sections of double pipes                                                                       |
| Outer pipe of transparent Plexiglas.                                                             |
| Inner pipe of stainless steel.                                                                   |
| Manufacture in India.                                                                            |