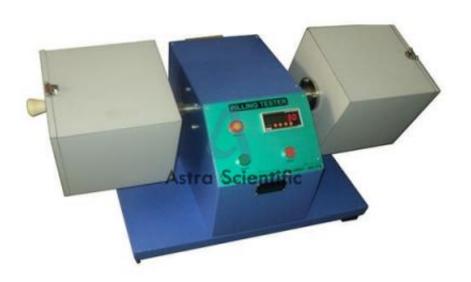

Phone: +91-8860605265 Email: info@astrascientific.com

Product Name: Pilling Tester

Product Code: FABRIC SUK-AS03LAB014



## **Description:**

Pilling Tester

### **Technical Specification:**

## Pilling

is a fabric surface fault characterized by little pills of entangled fibres clinging to the surface. These are formed during wearing or washing by the entanglement of the loose fibres, which protrude from the fabric surface, and development of these into spherical bundles anchored to the fabric by a few unbroken fibres. These give a very unsightly look to the garments.

### То

determine the tendency to form pills, test specimens taken from the fabric sample are rubbed against each other under controlled conditions and the appearance of the test specimen after rubbing for the specified period is compared against standard rating photographs for grading the fabric under test.

Technical details

Phone: +91-8