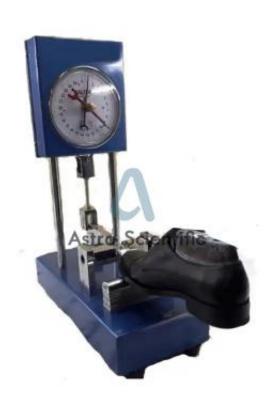

## Sole Adhesion Tester.

Under the strict supervision of our well trained work force, these instruments are manufactured using supreme quality materials. These are widely used in shoe factories or at lab to determine the adhesion strength of sole at the toe and heel. **Sole Adhesion Tester** is a time saving tools and highly demanded for their accuracy, long functional life and outstanding performance.

## The

Strength Of Adhesion Of A Sole To Its Upper Is Determined By Measuring The Force Needed To Pull Off The Sole From The Upper. A Suitable Last Is Placed Inside The Shoe, Which Is Then Placed On A Straight Edge Acting As A Fulcrum For Applying Load On The Joint Of The Sole And Upper. The Maximum Load The Sole Can Withstand Before Coming Off Is Determined And Reported As The Sole Adhesion Strength.