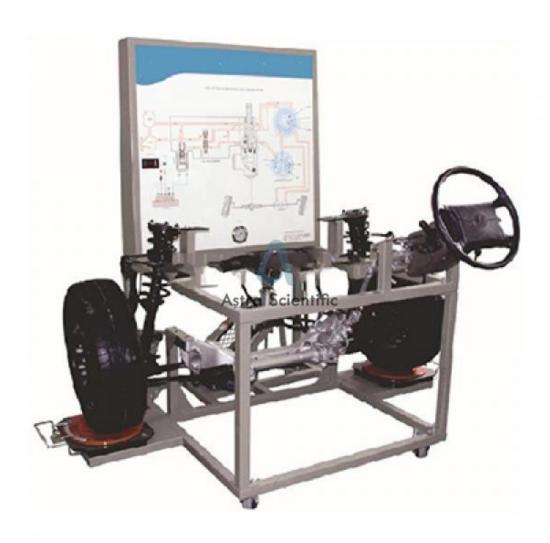

## **Technical Specification:**

The EM-610 Automotive Service & Repair Half Vehicle Training Bench is ideal for smaller work areas. The trainer allows the student access to all of the main systems with OEM components. Ideal for.