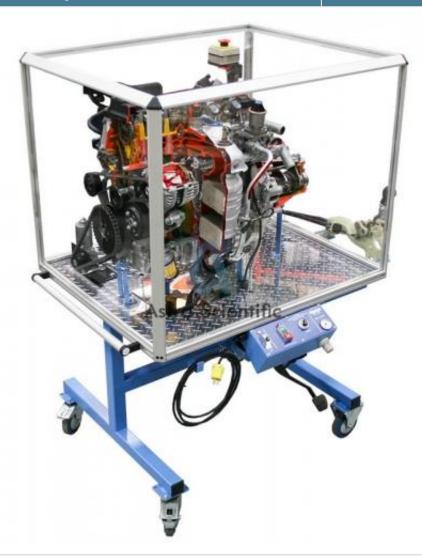

## **Description:**

Swivel Engine Trainer w/Starting Station, We are manufacturer, supplier, exporter and solution provider in quality Swivel Engine Trainer w/Starting Station

## **Technical Specification:**

The EM-145 trainer is specifically designed to teach engine performance and repair, and to facilitate engine dissassembly and reassembly. A starting station is then used to...