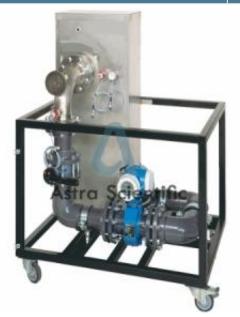

## **Description :**

Computerized Axial Flow Pump

**Technical Specification :** 

Computerized Axial Flow Pump: Fluid Machinery Lab equipment: Tourbo Machinery lab equipment: In an axial-flow pump the pumping medium flows through the impeller (here a propeller) in the axial direction. In axial-flow pumps, the pressure build-up is not achieved by the centrifugal force but like the aerodynamic principle, by the propeller blade. Therefore these pumps are also known as propeller pumps.