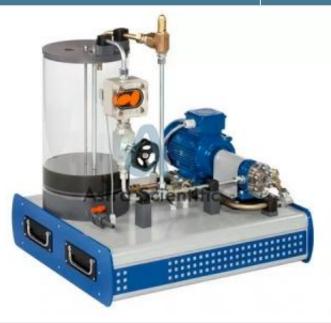

## **Technical Specification :**

Computerized Gear Pump Test Rig: The designed and developed gear pump is the most widely used of the positive action rotary pumps. Two gear wheels operate inside a casing. One is driven while the other rotates in mesh with it. The liquid is carried around in the space between consecutive teeth and then ejected as the teeth mesh. The pump has no valves. It is a positive displacement