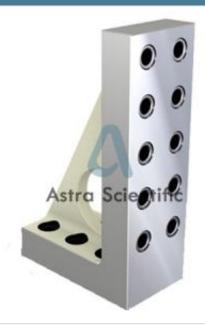

## **Description:**

Angle Plate

### **Technical Specification:**

The angle plate is made from high quality material that has been stabilized to prevent further movement or distortion. Slotted holes or "T" bolt slots are machined into the surfaces to enable the secure attachment or clamping of work pieces to the plate, and also of the plate to the worktable. Angle plates also may be used to hold the work piece square to the table during marking-out operations. Adjustable angle plates are also available for work pieces that need to be inclined, usually towards mailing cutter.

#### **FEATURES:**

- The slots allow work to be easily fastened to the plate, and the plate to a fixture base or machine bed.
- Manufactured from close-grained cast iron. BS: 5535 Grade B