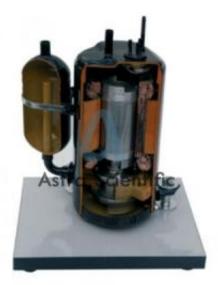

## **Description :**

Cut Section Model Of Rotary Hermetic Compressor

### **Technical Specification :**

Cut Section Model Of Rotary Hermetic Compressor: Refrigeration and Air conditioning lab equipment: The Rotary Compressor (Actual Cut Section) this model will be made out of original parts. The model will be suitably sectioned to demonstrate the internal construction details showing the minute information