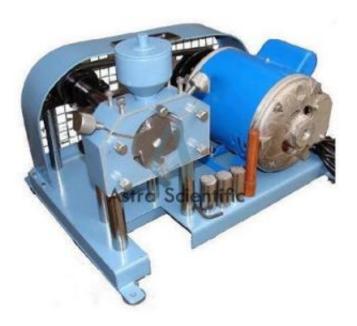

## **Description:**

Willy Grinder Or Lab Willy Mill (Arthur Thomas Type)

## **Technical Specification:**

Accessible in different chamber sizes with cover. Three conveyance strainers 20, 40 and 60 work individually, each with plastic collector. Takes a shot at 220 volts AC. A removeable glass plate shapes the substance of the chamber and allows perception amid activity.