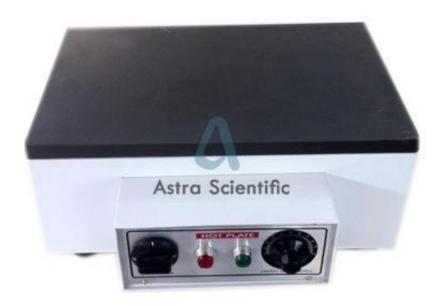

## **Description:**

Hot Plate (Rectangular)

## **Technical Specification:**

lt

is made of thick PCRC sheet-power coated or stainless steel. Top plate made of heavy C.I. or stainless steel and is fitted with the body in such a way that, the body gets minimum heat while the top plate is fully heated. Supplied complete with pilot indicating lamps, power plug, and cord wire to work on 220/230 AC, Single phase.