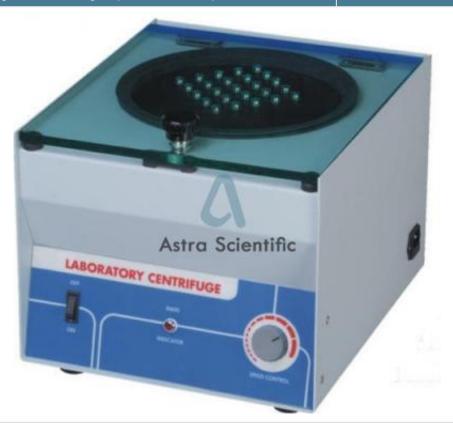

## **Description:**

Table Top Centrifuge Machine High Speed - 20000 r.p.m.

## **Technical Specification:**

Seat Top rapid Lab Centrifuge with advanced speedometer, computerized clock in the scope of 0-59 minutes, LED show and speed controller. Most extreme speed 20000 rpm when rotor head of 1.5ml of 12 tubes is fitted. Overwhelming obligation CRC development outfitted with powder covering. Fitted with all around adjusted widespread engine having long existence with imported carbons. Supply finished with clean cover, direction manual, rope and fitting to chip away at 220 volts 50 Hz A.C. This model is provided without rotor which can be chosen from beneath said alternatives according to client particular necessity.