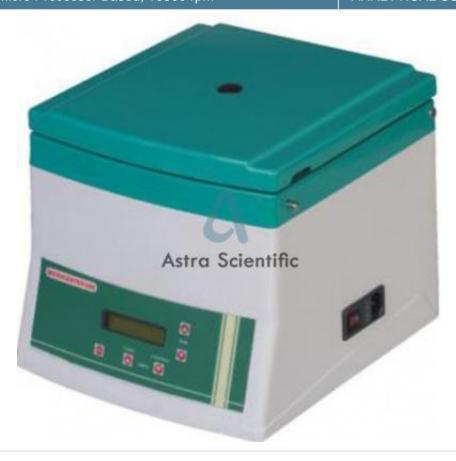

Phone: +91-8860605265 Email: info@astrascientific.com

**Product Name :**Micro Centrifuge, Micro Processor Based, 16000 rpm

Product Code: ANALYTICAL SUK-AS03LAB053

## **Description:**

Micro Centrifuge, Micro Processor Based, 16000 rpm

## **Technical Specification:**

Rapid Micro Centrifuge Max rpm 16000, Heavy obligation plastic infusion formed body, Stainless Steel assurance bowl, Fitted with well adjust widespread engine having long existence with inported carbons, Microprocessor based Digital Timer of range 0-15 min. with LCD show, Preset speed controls through microchip from 2000 to 16000rpm, Digital show indicates Set Time/Run Time/rpm.