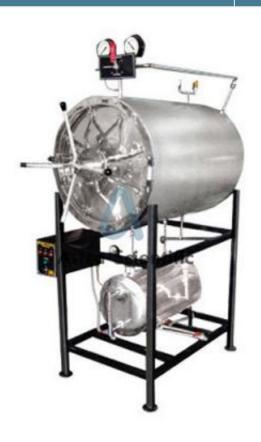

## **Description:**

Autoclave, Horizontal, Cylindrical, Double Wall

## **Technical Specification:**

The sterilizer depends on the rule that microbiological activity of immersed steam at lifted temperature is fast and exhaustive. All models deal with rule of descending uprooting of air which is most prudent strategy for getting disinfection. Development :- Double walled inward chamber, external cover and top made of stainless steel, outspread locking made of gentle steel chrome covered, ring M.S painted. Autoclave mounted on tubular steel outline with ground leveling screwed flages. Weight Control:- The weight control gadget, computerized clock, advanced temperature, low water cut off gadget and ringer on finish of cycle is fused in this unit. It economies on control utilization and diminishes the continuous opening steam discharge esteem and keeps the arrival of steam in room. Working Temperature and Pressure: Sterilizing Temperature: 1200 degree Celcius Sterilizing weight: 1.2 to 1.5 Kg/cm2 (15