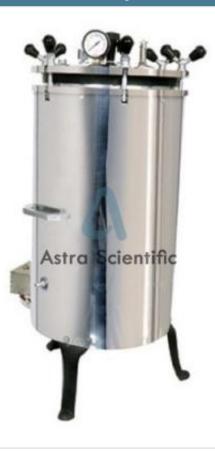

## **Description:**

Autoclave, Triple Wall, Vertical, High Pressure, Nut Locking

## **Technical Specification:**

Triple Wall, twofold chamber Autoclave. The cover, ring, inward chamber, center chamber and external divider are made of stainless steel. The instrument is totally airtight. Outfitted with weight dressing, security valve, twofold wellbeing valve, steam discharge valve, elastic gasket, gentle steel legs for Autoclave.