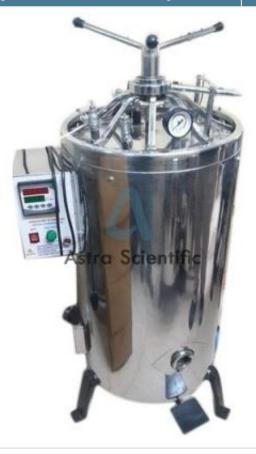

## **Description:**

Autoclave, Triple Wall, Vertical, High Pressure, Radial Locking

## **Technical Specification:**

Triple divider twofold chamber Autoclave. The inward chamber, center chamber and external divider made of stainless steel, ring made of stainless steel or gentle steel. The top is made of stainless steel fixed by spiral arms through a controlling wheel made of chromed mellow steel. The instrument is completely sealed. Furnished with weight bandage, security valve, twofold wellbeing valve, steam discharge valve, elastic gasket, internal holder, S.S pail, and mellow steel legs for Autoclave. The Autoclave can hold the in the middle of 5psi to 20 psi.