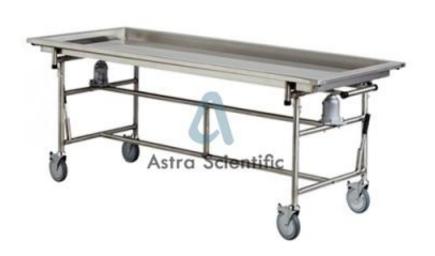

## **Technical Specification:**

Embalming Table is truly a combination table, ideal for embalming, dressing and transfer.

The table is constructed of a stainless steel top with a convex surface, stainless steel frame and 6" ball-bearing wheels.

The swivel wheels lock to keep the table stationary while in use.

The drain, located in the center of the foot end, quickly eliminates fluid from the table.

Features and Specifications:

Length: 82"

Width: 30.75"

Height: 35.25"

Wheelbase: 69.5" x 27"Weight: 83 lbs.

Phone: +91-8860605265

Email: info@astrascientific.com

Max Load Weight: 600 lbs.6" wheels keep table stationary while in use.