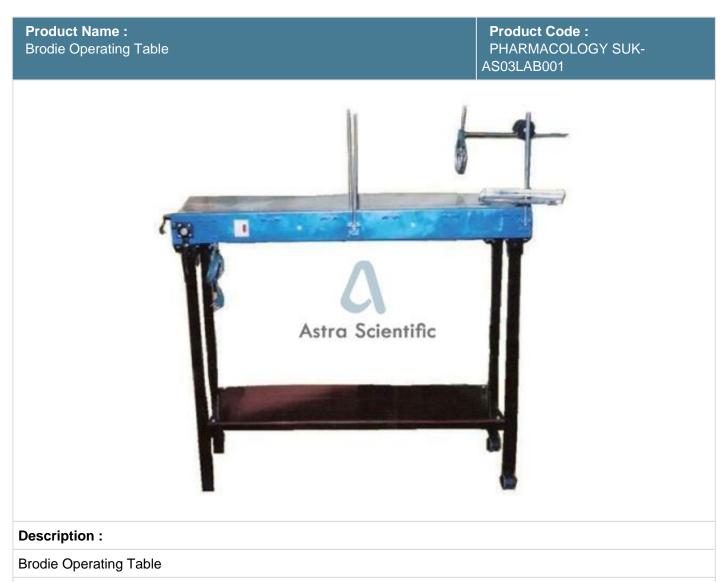

**Technical Specification :** 

As per the standard Brodie design; top 51" x 18" x 40" high, fitted all round with cleats; metal hot plate 24' x 12' with heating chamber heated with two electric bulbs; removable 11"x 9" head piece; two stainless steel upright rods sliding in slots; dog holder with its upright and universal joint; controlling switches.

Two partition shelves are provided for accessories etc.

Wheels and handles are fitted.

The Brodie's Anaesthetic Bottle and Air warmer is an optional accessory.

Address: K-88, 20th Street, Annanagar, Chennai, India - 600040 Phone: +91-8860605265