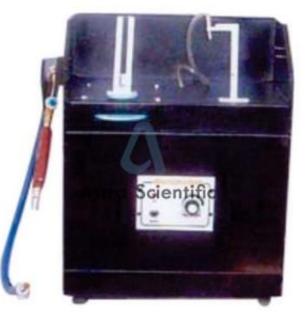

## **Description :**

Ampoule Filling and Sealing Machine (Electric Operated)

## **Technical Specification :**

The unit is built on S.S. Square pipe frame & totally encompassed with S.S. Coverings, in pleasing mat finish with all aesthetic consideration.

A large opening provided at bottom side for the ease of absolute cleaning

The pendant type electrical control panel is lifted from the machine for ease of operation & safety

Blo. Of Syringes **50**,16**7**,500 Range/Minute Antop5001enSize Range P.54P1IR equired