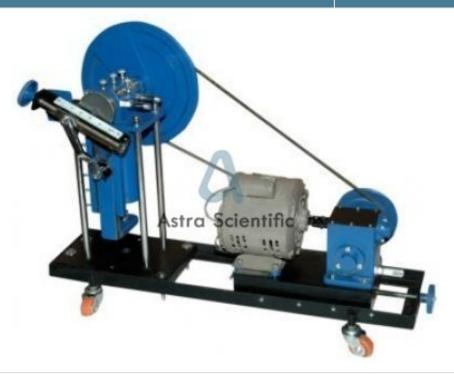

## **Description:**

Respiration Pump

## **Technical Specification:**

The stroke is adjustable and is graduated up to 500 cc. Motor fixed on adjustable castor wheeled base. Single cylinder pump with mechanically operated valve. All metal construction. The driving cone has 3 slots of 6", 9", 12" diameter and is accurately balanced. A 0.25 hp motor workable on 220v ac 50hz single phase operates with the pump.