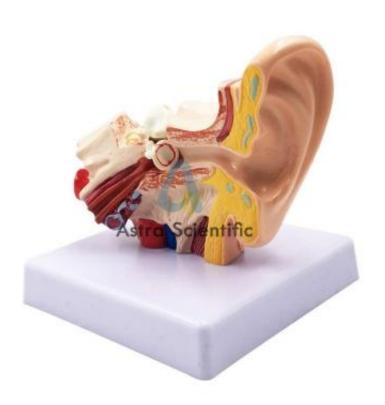

## **Technical Specification:**

It shows all the essential details of both the internal and external human ear, allowing for teaching of the ear as a collector and receiver of sound. This 4 part model shows the human ear enlarged approximately 3 times. Ossicles and labyrinth removable. Mounted on a base with key card.