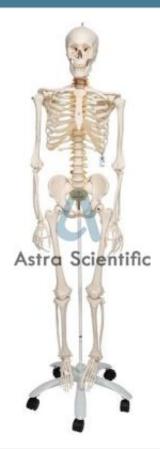

## **Description**:

Human Skeleton Model

**Technical Specification :** 

The stand and dust cover of this skeleton is made of durable and unbreakable plastic to render maximum client satisfaction. This is 180 cm long and is available with muscles and ligaments on pelvic mounted stand. This skeleton allows demonstrating the hand painted muscles origins and flexible joints ligaments.