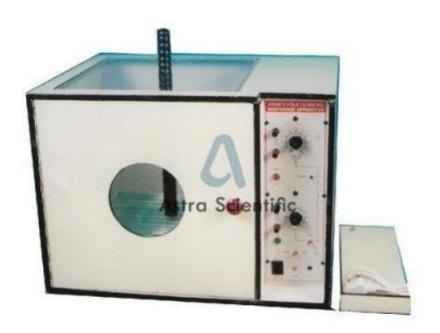

## **Description:**

Pole Climbing Apparatus

## **Technical Specification:**

Application of shock can be either manual or automatic and also ready or delayed. This is an improved user friendly model with both light & sound stimuli can be selected by a switch. Shock stimulus is of 200 volt 2 M amp 50 HZ A.C. Both duration of delay and application of shock are controlled by 11 position timer switch.