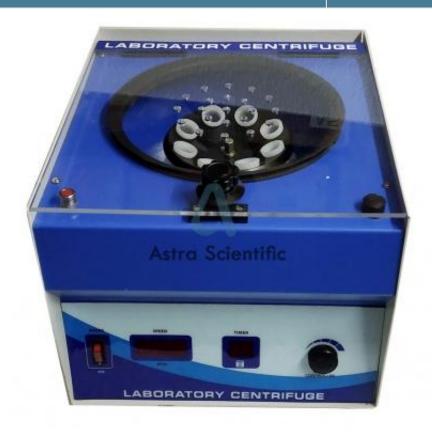

## **Description:**

Lab Centrifuge 4 Tubes

## **Technical Specification:**

This mini centrifuge is great for all types of laboratories, especially clinical and resaerch labs. Widely used in physical, biochemistry, cellular and molecular biology, clinical labs, blood donation centers and much more. The extremely stable with little to no noise. It is built with the highest quality brushless DC motor for the best performance and longest life possible. High-performance maintenance-free brushless motor. LCD display and control of time and speed.

Speed: 300 - 5000 rpm / Timer 15s - 99min.

Phone: +91-8860605265

Email: info@astrascientific.com