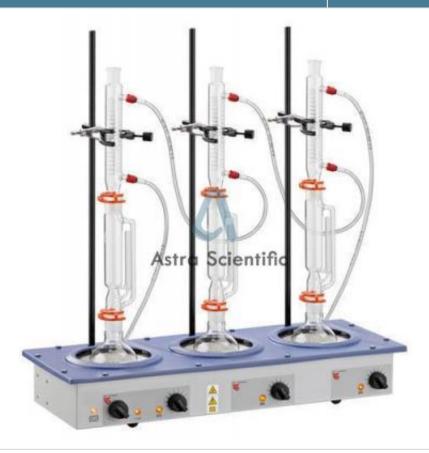

## **Description:**

Soxhlet Extraction Apparatus

## **Technical Specification:**

Mantle type heaters are provided with individual energy regulators. The complete soxhlet apparatus consists of solvent reservoir extraction assembly with 6 extraction places with concentric metal rings of various diameter to suit 100ml flasks to 250ml flasks and built in steam generator.

Supplied with stand, clamp holder soxhlet extraction (condenser) glass and extraction flask of 60 ml volume.

Phone: +91-8860605265

Email: info@astrascientific.com