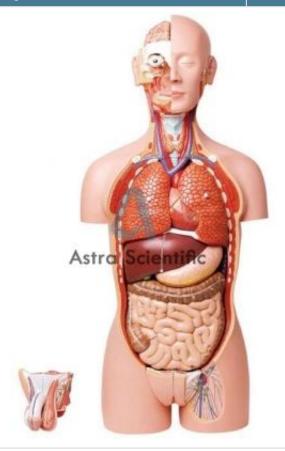

## **Description:**

Torso With Interchangeable Sex Organs 24 Parts

## **Technical Specification:**

Removable female breast with rib insertions, heart in 2 parts, 2-lung halves, liver with gall bladder, stomach two parts, large and small intestines with appendix flap opening and cover four parts, half of kidney, male genital organs in 4-parts and female genital organs in 3-parts with embryo in the 3rd month of pregnancy. Life size cut away spine showing the head with nasal and buccal cavity, half brain, eye with optic nerve. The back shows the vertebral column, spinal cord with nerve endings and the 7th dorsal vertebra is removable. Mounted on a base. Numbered with English Key Card.