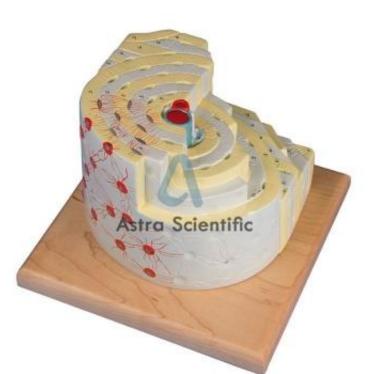

### **Description :**

**Bone Structure** 

### **Technical Specification :**

This shows various planes in cross and longitudinal section through all levels of the bone an well as a two plane section through the inner structure of the bone marrow. Model showing a three-dimensional section of lamellar bone, shows a typical structure of a tubular bone enlarged it 80 times. The typical elements of a lamellar bone are easily identified and helps to understand its structure and functions with its characteristic osteons also known as Haversian Systems. The model illustrates the interplay of the individual components such as spongi and compact substance, endosteun, cortical substance, osteocytes, Volkman and Haversian canals. Address: K-88, 20th Street, Annanagar, Chennai, India - 600040 Phone: +91-8860605265