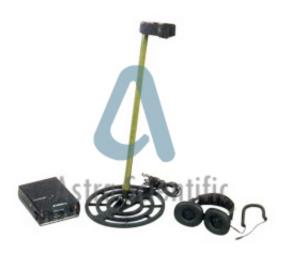

## **Description:**

Astra Scientific Deep Seeker

## **Technical Specification:**

Deep Search Metal & Mine Detector

- 1. Light weight, Rugged and professional design
- 2. Reliable high-speed pulse-induction technology
- 3. Independent controls for Power, Sensitivity, Threshold and Audio
- 4. Adjustable parameters allow use as a professional mine or metal detector
- 5. Fully static detection target metal close to large metals
- 6. Capable of detecting target metal close to large metals
- 7. Detects all metals and alloys to a depth of over 1.5 meters with standard coil
- 8. Continuously variable pitch to indicate size and proximity of metal
- 9. Bar-graph display for visually in pointing metal

Phone: +91-8860605265

Email: info@astrascientific.com

10. Concentric multi purpose 3-coil probe mounted on extendable telescopic pole

- 11. Large size coil and stick probes available as accessories for special requirements
- 12. Coils and probes are submersible in water
- 13. Ni/MH, SMF or Dry battery power source with 90-270V internal battery charger