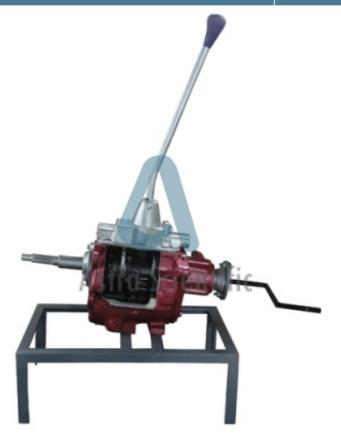

## **Description:**

Astra Scientific Cut Section Model of Power Steering Gear Box

## **Technical Specification:**

Cut section model of power steering gear box is useful to understand construction details of a powered steering gearbox. The cutaway model is carefully sectioned to show internal parts for training purposes, professionally painted with different colors to differentiate the various parts in a better way. The steering gearbox used for the cut section is a genuine component from OEM like Hyundai or equivalent.

## **FEATURES:**

- Designed for studying construction of Power Steering Gearbox
- Original OEM Quality gearbox.
- · Automotive paints used for painting sectioned parts

Phone: +91-8860605265

Email: info@astrascientific.com