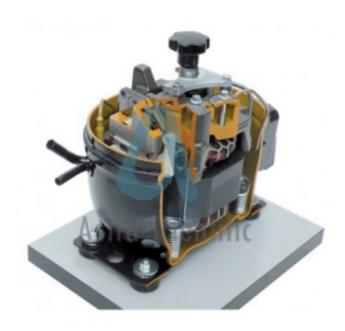

# **Description:**

Astra Scientific Cut Section Model of Open Hermetic Compressor

### **Technical Specification:**

The Cut Section Model Of Open Hermetic Compressor model will be made out of original parts. The model will be suitably sectioned to demonstrate the internal construction details showing the minute information, and working of the same, the model will be suitably painted and mounted on a metal or Mild Steel Sheet base & supplied with key card & very interesting literature regarding working of the same.

#### **FEATURES:**

- This model will be made out of original parts.
- The model will be suitably painted and mounted on a metal or wooden base

## SPECIFICATION:

- Kit of a piston compressor
- Compressor consisting of piston and cylinder, housing, driving gear, cylinder cover with valves

Phone: +91-8860605265

Email: info@astrascientific.com