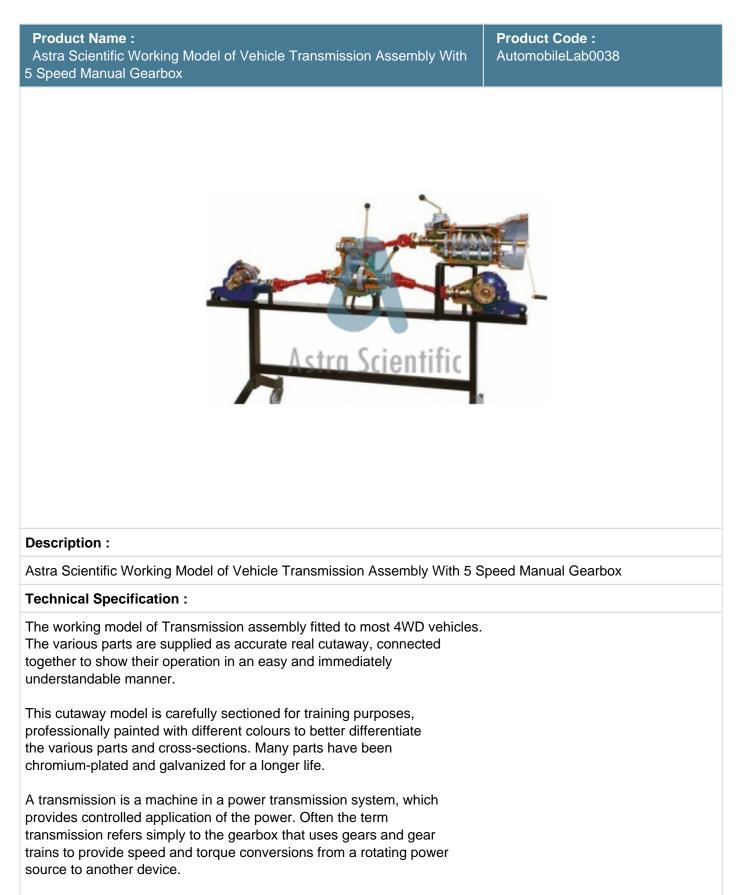

## SPECIFICATION:

- Gearbox: 5 speeds and reverse
- 2-Speeds reduction gear
- Movement restorer with front wheel drive manual control
- Drive shafts with universal joints
- Self-locking hypoid differentials
- Manual operation